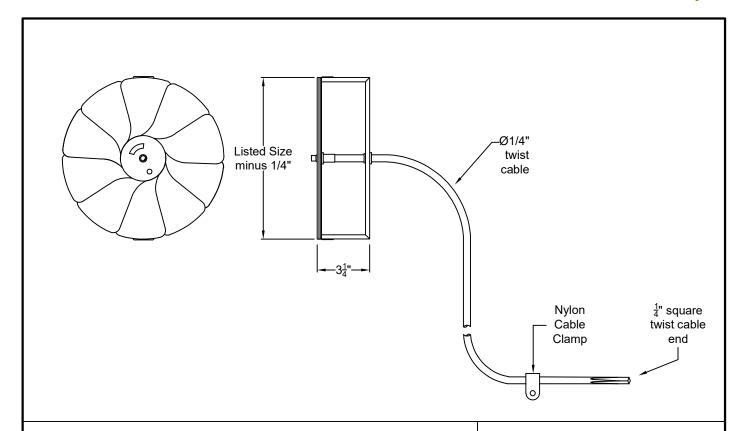

### **DESIGN FEATURES**

- Damper Pivot will accept a rotary cable.
- Nylon cable clamp for field use equipped with 5/16" self-drilling hex screw.
- Easy installation as a singular comprehensive unit.
- Maximum recommended velocity of 1600 fpm.
- Operates within -40° to 240°F.
- Male 1/4" square twist cable end.

#### STANDARD CONSTRUCTION

- Galvannealed Steel
- Ø1/4" braided twist cable (2' standard)
- Male 1/4" square rotary cable end